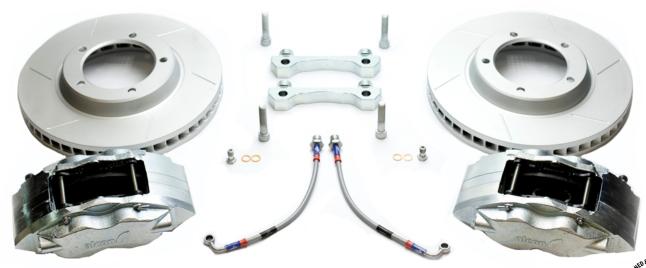

#### Included in the kit

**ALCON components:** 2x front calipers, 2x front discs, 1x heavy duty pad set, 2x mounting brackets

MSW components: 2-piece stainless steel hose kit

| FRONT KIT          |             |
|--------------------|-------------|
| Brake Kit Part No. | BKF5459S12  |
| Caliper            | 4 Piston    |
| Size (Pistons)     | 44.5/47.6mm |
| Disc               | 328x30mm    |
| Pad Material       | Heavy Duty  |

4 piston front caliper