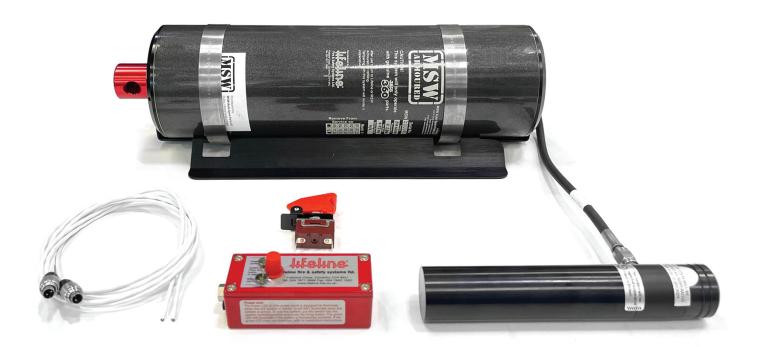

## CREW COMPARTMENT FIRE SUPPRESSION KIT

## 3M NOVEC 1230 REMOTE DISCHARGE SYSTEM

This system is designed specifically for crew compartments of APC's and larger Military Vehicles where multiple occupants require protection in a larger area.

The remote pressure discharge technology of this system ensures rapid delivery of Novec 1230 Extinguishant via a single fixed nozzle.

The system is operated via manual push button activation with the option of 'Protectowire' automatic temperature sensitive activation. The system deploys to flood-fill the crew compartment of the vehicle.

These systems offer the highest possible fire knock-down capability and protection to troops whilst remaining non-toxic when specified in the correct concentration.

Made in the UK