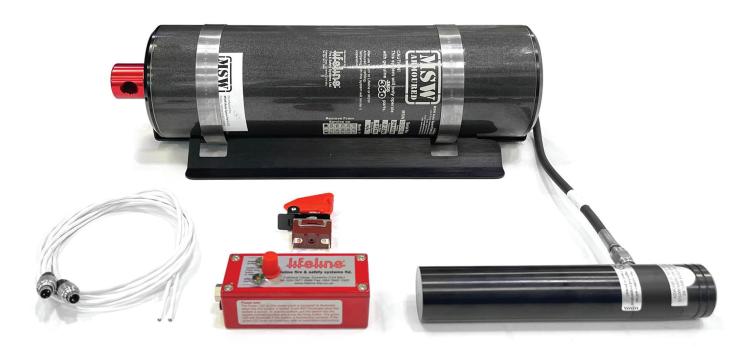

## **CREW COMPARTMENT** FIRE SUPPRESSION KIT

## **3M NOVEC 1230 REMOTE DISCHARGE SYSTEM**

This system is designed specifically for crew compartments of APC's and larger Military Vehicles where multiple occupants require protection in a larger area.

The remote pressure discharge technology of this system ensures rapid delivery of Novec 1230 Extinguishant via a single fixed nozzle.

Operated via either manual push-button or a choice of automatic activation systems, the system deploys to flood-fill the crew compartment of the vehicle.

These systems offer the highest possible fire knock-down capability and protection to troops whilst remaining non-toxic when specified in the correct concentration.

Made in the UK