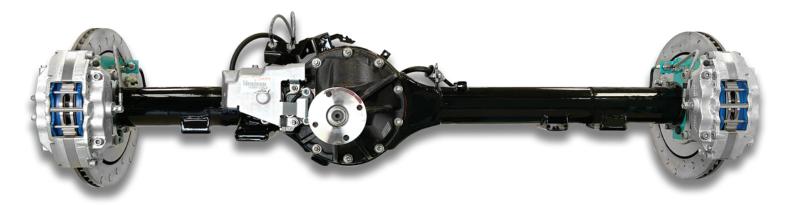

# **HEAVY DUTY** REAR AXLE ASSEMBLY

#### **Brake Upgrades**

- Alcon armoured 4-piston brake calipers
- 370mm Alcon discs
- Heavy duty brake pads
- Increased handbrake performance Stainless steel braided brake
- hoses

### **Axle Upgrades**

- Uprated casing with strengthened exoskeleton
- Corrected overall width of the rear axle (+95mm)
- Lengthened high tensile chromoly axle shafts