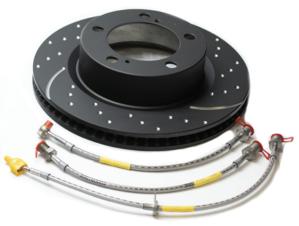

# **EBC/MSW Slotted Brake Discs**

- Manufactured from G3000 cast iron
- · Precision machined bi-directional slot pattern
- Inspected for runout
- Corrosion resistant thermic black coating

# **EBC/MSW Steel Brake Lines**

- Pressure tested after assembly
- Improves brake feel and modulation
- · Identical routing as original lines
- · Life time guarantee against faults & defects