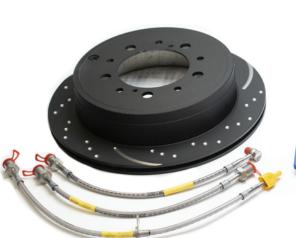

# **EBC/MSW Slotted Brake Discs**

- Manufactured from G3000 cast iron
- · Precision machined bi-directional slot pattern
- Inspected for runout
- Corrosion resistant thermic black coating

# **EBC/MSW Steel Brake Lines**

- Pressure tested after assembly
- Improves brake feel and modulation
- · Identical routing as original lines
- · Life time guarantee against faults & defects