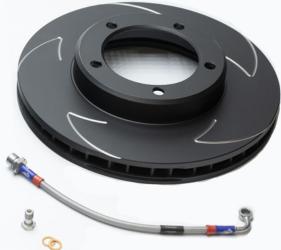

### **EBC/MSW Slotted Brake Discs**

- · Manufactured from G3000 cast iron
- Precision machined bi-directional slot pattern
- Inspected for runout
- · Corrosion resistant thermic black coating

### **EBC/MSW Steel Brake Lines**

- Pressure tested after assembly
- · Improves brake feel and modulation
- · Identical routing as original lines
- · Life time guarantee against faults & defects