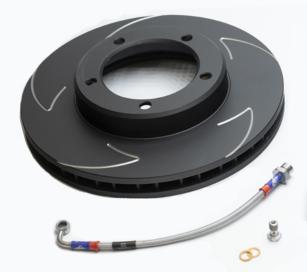

### **EBC/MSW Slotted Brake Discs**

- · Manufactured from G3000 cast iron
- Precision machined bi-directional slot pattern
- Inspected for runout
- · Corrosion resistant thermic black coating

### **EBC/MSW Steel Brake Lines**

- Pressure tested after assembly
- · Improves brake feel and modulation
- · Identical routing as original lines
- · Life time guarantee against faults & defects